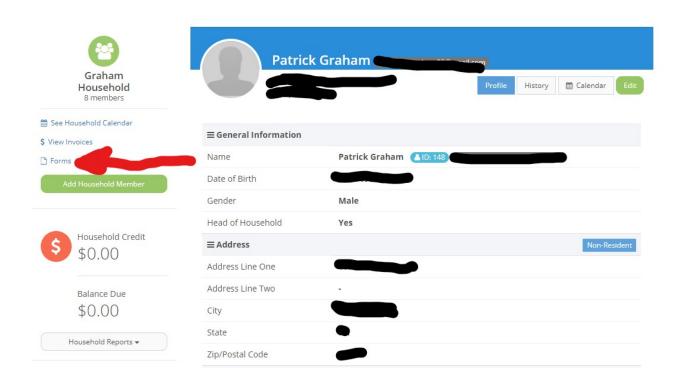

Step 4- Once you are logged into your account you will see the screen below with all of your family information. Click on the button that says "Forms".

Step 5- The forms you need to fill out will be listed here. Click on each one and make sure you fill out the required fields. Your account will list them as completed once you have filled each out entirely. An example of the Health Form is below: