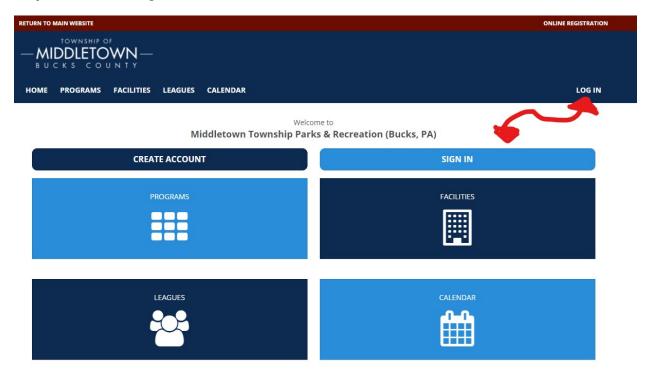

Step 1- Go to <a href="https://middletownbucks.recdesk.com/">https://middletownbucks.recdesk.com/</a>

Step 2- Click on "Log In"

Step 3- Log in to your account with the credentials you created to sign up your child for Summer Rec. Your username will be your email address unless you changed it to something more specific. If you signed up with us over the phone and never logged in, click on "Forgot Password". Use your email address to retrieve a password and you will be able to log into your account.

|   | Sign In to your Community Account           |
|---|---------------------------------------------|
| 4 | Username                                    |
| * | Password                                    |
|   | SIGN IN                                     |
|   | - Oľ -                                      |
|   | Create New Account                          |
|   | Forgot password?                            |
|   | Log in as <b>Instructor/Coach/Volunteer</b> |
|   | Node: RD-PROD-N16-3                         |