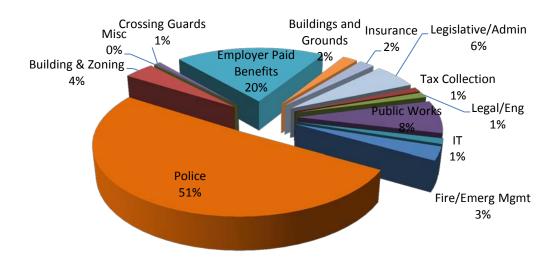

# <u>2018 General Fund – Expenditures</u>

The primary expenditure category in the General Fund is Police Protection at \$9,832,000 or 51% of expenditures. This category is significantly impacted by salary and benefit costs for the Township's police force. There are currently 57 officers in the department. The 2018 budget proposes no new hires in the police department.

Other significant expenditure categories in the 2018 General Fund include Employer Paid Benefits at \$3,854,000 (20%); Public Works at \$1,503,500 (8%); Legislative/Administration/Finance at \$1,344,600 (6%); Building and Zoning at \$776,000 (4%) and Fire Protection/Emergency Management at \$598,900 (3%).