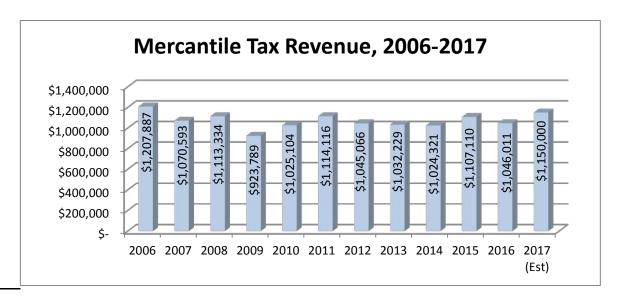

#### Mercantile Tax

The Mercantile Tax is assessed on the gross income of businesses engaged in the sale of goods, wares and merchandise located within the Township. The rate is ½ mill per \$1,000 gross receipts for wholesale and ¾ mill per \$1,000 gross receipts for retail. Revenue in this line item has been stable since 2011. This line item is expected to generate \$1,025,000 in revenues in 2018.