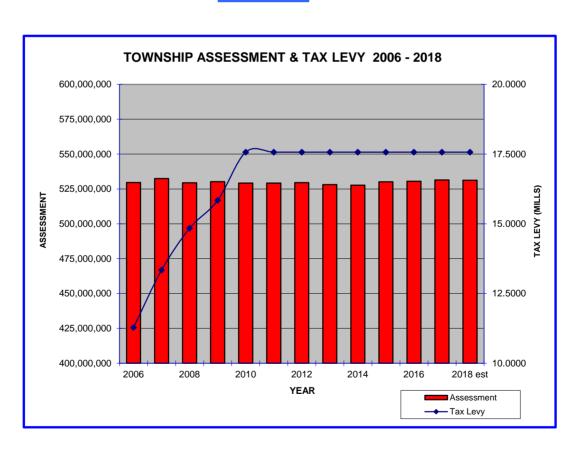

#### Real Estate Tax

The 2018 Middletown Township Real Estate Tax is based on an anticipated total assessed value of **\$531,237,950** -- down slightly from 2017 due to several commercial reassessments. The Real Estate Tax rate is proposed to remain at 17.570 mills.