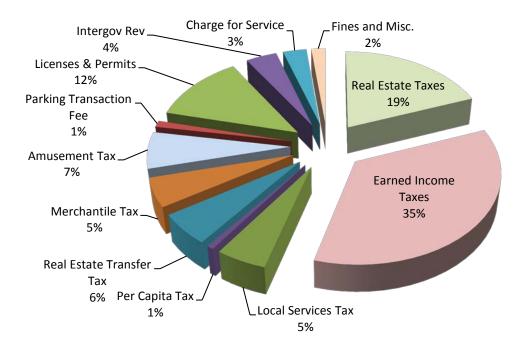

# 2018 General Fund Revenues

The Township's General Fund includes revenues from taxes, permits, charges for service and intergovernmental revenue. The Earned Income Tax is the largest source of revenue at \$6,900,000 (35%), followed by Real Estate Taxes at \$3,760,000 (19%). Other major tax categories include the Amusement Tax at \$1,300,000 (7%), Mercantile Tax at \$1,025,000 (5%) and Real Estate Transfer Tax \$1,100,000 (6%).

#### Real Estate Transfer Tax

The Real Estate Transfer Tax is levied at ½ of 1% of the value of all real estate that transfers within Middletown Township. Revenue from this tax has been steadily growing since the 2009 low point of \$622,383. This line item is expected to bring in approximately \$1,100,000 in 2018.

#### Mercantile Tax

The Mercantile Tax is assessed on the gross income of businesses engaged in the sale of goods, wares and merchandise located within the Township. The rate is ½ mill per \$1,000 gross receipts for wholesale and ¾ mill per \$1,000 gross receipts for retail. Revenue in this line item has been stable since 2011. This line item is expected to generate \$1,025,000 in revenues in 2018.

#### Earned Income Tax (EIT)

An Earned Income Tax was levied in 2014 at a rate of 0.5% of earned income on resident and non-resident workers. EIT revenue peaked in 2016 at \$7,285,374. The 2018 budget projects \$6,900,000 in revenue from this tax.

#### **Amusement Tax**

The Amusement tax is levied at a rate of 5% of eligible admission prices to certain places of amusement, entertainment or recreation. In 2018, \$1,300,000 is anticipated in revenue from this source.