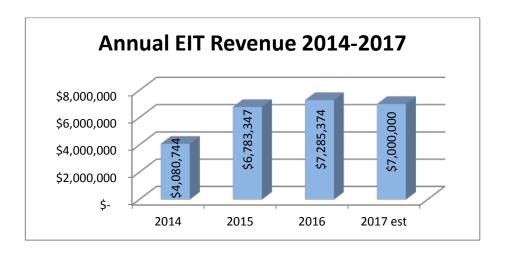

#### Earned Income Tax (EIT)

An Earned Income Tax was levied in 2014 at a rate of 0.5% of earned income on resident and non-resident workers. EIT revenue peaked in 2016 at \$7,285,374. The 2018 budget projects \$6,900,000 in revenue from this tax.