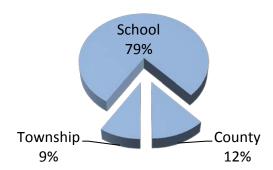

The Middletown Township portion of a resident's Real Estate Tax bill makes up 9% of the total bill, compared to 79% for Neshaminy School District and 12% for Bucks County. Total Real Estate Tax millage for Middletown residents is 196.57 mills which is broken down as follows: Neshaminy School District 155.8 mills, Bucks County 23.2 mills and Middletown Township 17.57 mills.