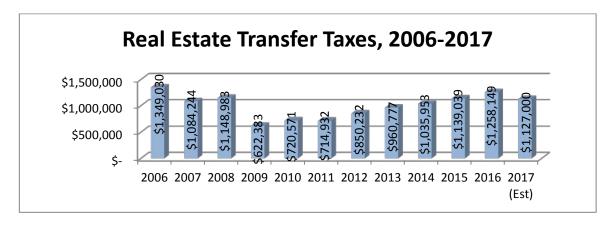

#### Real Estate Transfer Tax

The Real Estate Transfer Tax is levied at ½ of 1% of the value of all real estate that transfers within Middletown Township. Revenue from this tax has been steadily growing since the 2009 low point of \$622,383. This line item is expected to bring in approximately \$1,100,000 in 2018.