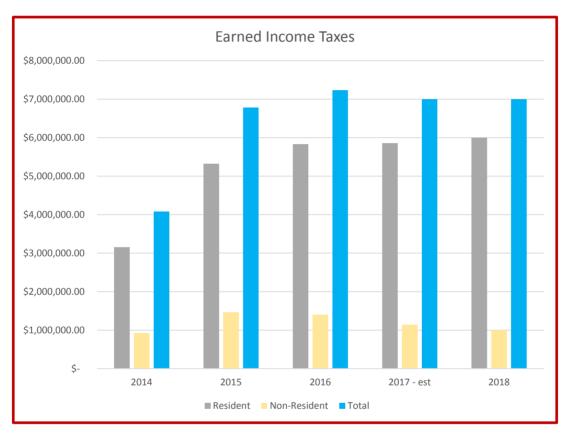

#### Earned Income Tax (EIT)

An Earned Income Tax was levied in 2014 at a rate of 0.5% of earned income on resident and non-resident workers. EIT revenue peaked in 2016 at \$7,285,374. The 2018 budget projects \$6,900,000 in revenue from this tax.